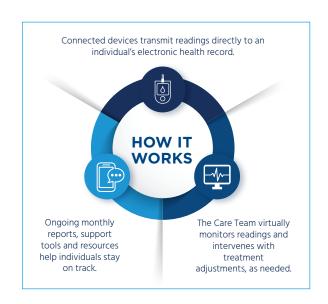

### **Table of Contents**

- Section 1: Right Care at the Right Place Match your symptoms to the right location for faster care
- **Section 2: Primary Care Health Centers** Summary of primary care and Ochsner specialty health centers that participate with an affiliated clinically integrated network sorted alphabetically by location and including the clinic name, phone number, and days and hours of operation
- **Section 3:** Therapy and Wellness Summary of the Ochsner affiliated partner physical therapy and wellness locations sorted alphabetically by location including name of the health center, phone number and days and hours of operation
- **Section 4: Ochsner Healthy Back Program** A comprehensive treatment approach for individuals with chronic or recurrent neck or back pain
- **Section 5:** Blue Connect Hospitals Summary of the participating acute care hospitals and free-standing emergency rooms
- **Section 6: Blue Connect Urgent Care Centers** Summary of the select network urgent care centers including address, phone number and days and hours of operation
- **Section 7:** Ochsner Pharmacy and O Bar Locations The "Genius Bar" in a healthcare setting serves up good-for-you technology that helps keep patients out of the doctor's office
- **Section 8:** Ochsner Anywhere Care and Digital Medicine Virtual urgent care visits and digital medicine information for members diagnosed with high blood pressure and Type 2 diabetes
- Section 9: Blue Connect Member Resources General select network member resource information